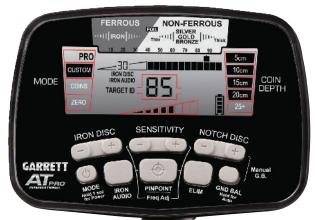

| Z-Lynk™Wireless (integrated)       ✓ (With MS-3 Z-Lynk headphones included)       No         Iron Discrimination Segments       44       40         True All-Metal Mode       ✓       No         Backlight       ✓       No         Volume Adjustment       ✓       No         Notch Discrimination       Adjustable       Adjustable         Search Modes       4, all Pro Audio       6 (3 Standard, 3 Pro)         Proportional Audio       ✓       ✓         Proportional Audio       No       ✓         Fast Recovery Speed       ✓       ✓         Sensitivity/ Depth       8       8         Adjustments       8       8         Iron Audio™ (Disc. Modes)       ✓       ✓         Iron Audio™ (Disc. Modes)       ✓       ✓         Iron Audio™ (All Metal Mode)       ✓       No         Threshold Adjustment       ✓       No         Digital Target ID       ✓       ✓         Ground Balance, Auto/Manual       ✓       ✓         Ground Balance Window™       ✓ (Automatic)       No         Pippint       ✓       ✓         Waterproof to 10 feet (3m)       ✓       ✓         • Freshwater use       ✓ <th>COMPARISON CHART</th> <th>MAX</th> <th>PRO</th>                                                                                                                                                                                                                                                                                                                                                                                                                                                                                                                                                                                                                                                                                                                                                                                                                                                                                                                                                     | COMPARISON CHART                      | MAX              | PRO                                   |
|-------------------------------------------------------------------------------------------------------------------------------------------------------------------------------------------------------------------------------------------------------------------------------------------------------------------------------------------------------------------------------------------------------------------------------------------------------------------------------------------------------------------------------------------------------------------------------------------------------------------------------------------------------------------------------------------------------------------------------------------------------------------------------------------------------------------------------------------------------------------------------------------------------------------------------------------------------------------------------------------------------------------------------------------------------------------------------------------------------------------------------------------------------------------------------------------------------------------------------------------------------------------------------------------------------------------------------------------------------------------------------------------------------------------------------------------------------------------------------------------------------------------------------------------------------------------------------------------------------------------------------------------------------------------------------------------------------------------------------------------------------------------------------------------------------------------------------------------------------------------------------------------------------------------------------------------------------------------------------------------------------------------------------------------------------------------------------------------------------------------------------|---------------------------------------|------------------|---------------------------------------|
| True All-Metal Mode  Backlight  Volume Adjustment  Volume Adjustment  Volume Adjustment  Volume Adjustable  Search Modes  4, all Pro Audio  Forportional Audio  Volume Adjustable  Search Modes  4, all Pro Audio  Fast Recovery Speed  Volume Adjustments  Sensitivity/ Depth  Adjustments  Iron Audio™ (Disc. Modes)  Volume Audio™ (All Metal Mode)  Threshold Adjustment  Volume Audio™ (All Metal Mode)  Foround Balance, Auto/Manual  Ground Balance Window™  Volume Audio™ (All Metal Mode)  Freshwater use  Saltwater use  Saltwater use  Volume Adjustable  Adjustable  Adjustable  Audio Tone ID Levels  Target Depth Indicator  Volume Adjustable  Adjustable  Audio Tone ID Levels  Audio Ton | Z-Lynk™ Wireless (integrated)         |                  | No                                    |
| Backlight                                                                                                                                                                                                                                                                                                                                                                                                                                                                                                                                                                                                                                                                                                                                                                                                                                                                                                                                                                                                                                                                                                                                                                                                                                                                                                                                                                                                                                                                                                                                                                                                                                                                                                                                                                                                                                                                                                                                                                                                                                                                                                                     | Iron Discrimination Segments          | 44               | 40                                    |
| Volume Adjustment       ✓       No         Notch Discrimination       Adjustable       Adjustable         Search Modes       4, all Pro Audio       6 (3 Standard, 3 Pro)         Proportional Audio       ✓       ✓         Standard Binary Audio       No       ✓         Fast Recovery Speed       ✓       ✓         Sensitivity/ Depth       8       8         Adjustments       8       8         Iron Audio™ (Disc. Modes)       ✓       ✓         Iron Audio™ (All Metal Mode)       ✓       No         Threshold Adjustment       ✓       No         Digital Target ID       ✓       ✓         Ground Balance, Auto/Manual       ✓       ✓         Ground Balance Window™       ✓ (Automatic)       No         Pinpoint       ✓       ✓         Waterproof to 10 feet (3m)       ✓       ✓         • Freshwater use       ✓       ✓         • Saltwater use                                                                                                                                                                                                                                                                                                                                                                                                                                                                                                                                                                                                                                                                                                                                                                                                                                                                                                                                                                                                                                                   | True All-Metal Mode                   | ✓                | No                                    |
| Notch Discrimination       Adjustable       Adjustable         Search Modes       4, all Pro Audio       6 (3 Standard, 3 Pro)         Proportional Audio       ✓       ✓         Standard Binary Audio       No       ✓         Fast Recovery Speed       ✓       ✓         Sensitivity/ Depth       8       8         Adjustments       8       8         Iron Audio™ (Disc. Modes)       ✓       ✓         Iron Audio™ (All Metal Mode)       ✓       No         Threshold Adjustment       ✓       No         Digital Target ID       ✓       ✓         Ground Balance, Auto/Manual       ✓       ✓         Ground Balance Window™       ✓ (Automatic)       No         Pinpoint       ✓       ✓         Waterproof to 10 feet (3m)       ✓       ✓         • Freshwater use       ✓       ✓         • Saltwater use <t< td=""><td>Backlight</td><td>✓</td><td>No</td></t<>                                                                                                                                                                                                                                                                                                                                                                                                                                                                                                                                                                                                                                                                                                                                                                                                                                                                                                                                                                                               | Backlight                             | ✓                | No                                    |
| Search Modes       4, all Pro Audio       6 (3 Standard, 3 Pro)         Proportional Audio       ✓       ✓         Standard Binary Audio       No       ✓         Fast Recovery Speed       ✓       ✓         Sensitivity/ Depth       8       8         Adjustments       Iron Audio™ (Disc. Modes)       ✓       ✓         Iron Audio™ (All Metal Mode)       ✓       No         Threshold Adjustment       ✓       No         Digital Target ID       ✓       ✓         Ground Balance, Auto/Manual       ✓       ✓         Ground Balance Window™       ✓ (Automatic)       No         Pinpoint       ✓       ✓         V       ✓       ✓         Waterproof to 10 feet (3m)       ✓       ✓         • Freshwater use       ✓       ✓         • Saltwater use       ✓ <td>Volume Adjustment</td> <td>✓</td> <td>No</td>                                                                                                                                                                                                                                                                                                                                                                                                                                                                                                                                                                                                                                                                                                                                                                                                                                                                                                                                                                                                           | Volume Adjustment                     | ✓                | No                                    |
| Proportional Audio  Standard Binary Audio  Fast Recovery Speed  ✓  Sensitivity/ Depth  Adjustments  Iron Audio™ (Disc. Modes)  Iron Audio™ (Disc. Modes)  Iron Audio™ (All Metal Mode)  Threshold Adjustment  Digital Target ID  Ground Balance, Auto/Manual  Ground Balance, Auto/Manual  Ground Balance Window™  ✓  Waterproof to 10 feet (3m)  Freshwater use  Saltwater use  Saltwater use  Valudio Tone ID Levels  Target Depth Indicator  Standard Searchcoil  PROformance  Length (Adjustable)  4 3" to 56"  (1.09m - 1.4m)  Total Weight  Satteries  4 AA (included)  Battery Condition Indicator                                                                                                                                                                                                                                                                                                                                                                                                                                                                                                                                                                                                                                                                                                                                                                                                                                                                                                                                                                                                                                                                                                                                                                                                                                                                                                                                                                                                                                                                                                                     | Notch Discrimination                  | Adjustable       | Adjustable                            |
| Standard Binary Audio No   Fast Recovery Speed ✓   Sensitivity/ Depth 8   Adjustments   Iron Audio™ (Disc. Modes) ✓   Iron Audio™ (All Metal Mode) ✓   Threshold Adjustment ✓   Digital Target ID ✓   Ground Balance, Auto/Manual ✓   Ground Balance Window™ ✓ (Automatic)   Pinpoint ✓   Waterproof to 10 feet (3m) ✓   • Freshwater use ✓   • Saltwater use ✓   • Saltwater use ✓   Frequency 13.6 kHz, adjustable   Audio Tone ID Levels 3   3 3   Target Depth Indicator ✓   Standard Searchcoil 8.5" x 11" DD   PROformance* PROformance*   Length (Adjustable) 43" to 56"   (1.09m - 1.4m) (1.09m - 1.4m)   Total Weight 3.03 lbs (1.4 kgs)   Batteries 4 AA (included)   4 AA (included)                                                                                                                                                                                                                                                                                                                                                                                                                                                                                                                                                                                                                                                                                                                                                                                                                                                                                                                                                                                                                                                                                                                                                                                                                                                                                                                                                                                                                               | Search Modes                          | 4, all Pro Audio | 6 (3 Standard, 3 Pro)                 |
| Fast Recovery Speed  Sensitivity/ Depth  Adjustments  Iron Audio™ (Disc. Modes)  Iron Audio™ (All Metal Mode)  Threshold Adjustment  Digital Target ID  Ground Balance, Auto/Manual  Ground Balance Window™  Vaterproof to 10 feet (3m)  Freshwater use  Saltwater use  Saltwater use  Frequency  13.6 kHz, adjustable  Audio Tone ID Levels  Target Depth Indicator  Standard Searchcoil  43" to 56"  (1.09m - 1.4m)  Total Weight  Satteries  4 AA (included)  Battery Condition Indicator                                                                                                                                                                                                                                                                                                                                                                                                                                                                                                                                                                                                                                                                                                                                                                                                                                                                                                                                                                                                                                                                                                                                                                                                                                                                                                                                                                                                                                                                                                                                                                                                                                  | Proportional Audio                    | ✓                | ✓                                     |
| Sensitivity/ Depth Adjustments  Iron Audio™ (Disc. Modes)  Iron Audio™ (Disc. Modes)  Iron Audio™ (All Metal Mode)  Threshold Adjustment  Digital Target ID  Ground Balance, Auto/Manual  Ground Balance Window™  V (Automatic)  Pinpoint  V   Waterproof to 10 feet (3m)  Freshwater use  Saltwater use  Saltwater use  13.6 kHz, adjustable  Audio Tone ID Levels  Target Depth Indicator  Standard Searchcoil  8.5″ x 11″ DD  PROformance  PROformance  Length (Adjustable)  43″ to 56″  (1.09m - 1.4m)  Total Weight  3.03 lbs (1.4 kgs)  Batteries  4 AA (included)  Battery Condition Indicator                                                                                                                                                                                                                                                                                                                                                                                                                                                                                                                                                                                                                                                                                                                                                                                                                                                                                                                                                                                                                                                                                                                                                                                                                                                                                                                                                                                                                                                                                                                         | Standard Binary Audio                 | No               | ✓                                     |
| Adjustments   Iron Audio™ (Disc. Modes) ✓   Iron Audio™ (All Metal Mode) ✓   Threshold Adjustment ✓   Digital Target ID ✓   Ground Balance, Auto/Manual ✓   Ground Balance Window™ ✓ (Automatic)   Pinpoint ✓   Waterproof to 10 feet (3m) ✓   • Freshwater use ✓   • Saltwater use ✓   Frequency 13.6 kHz, adjustable   Audio Tone ID Levels 3   Target Depth Indicator ✓   Standard Searchcoil 8.5" x 11" DD   PROformance PROformance   Length (Adjustable) 43" to 56"   (1.09m - 1.4m) (1.09m - 1.4m)   Total Weight 3.03 lbs (1.4 kgs)   Batteries 4 AA (included)   Battery Condition Indicator ✓                                                                                                                                                                                                                                                                                                                                                                                                                                                                                                                                                                                                                                                                                                                                                                                                                                                                                                                                                                                                                                                                                                                                                                                                                                                                                                                                                                                                                                                                                                                       | Fast Recovery Speed                   | ✓                | ✓                                     |
| Iron Audio™ (All Metal Mode) ✓ No   Threshold Adjustment ✓ No   Digital Target ID ✓ ✓   Ground Balance, Auto/Manual ✓ ✓   Ground Balance Window™ ✓ (Automatic) No   Pinpoint ✓ ✓   Waterproof to 10 feet (3m) ✓ ✓   • Freshwater use ✓ ✓   • Saltwater use ✓ ✓   Frequency 13.6 kHz, adjustable 15 kHz, adjustable   Audio Tone ID Levels 3 3   Target Depth Indicator ✓ ✓   Standard Searchcoil 8.5"x 11"DD 8.5"x 11"DD   PROformance™ PROformance™   Length (Adjustable) 43" to 56" (1.09m - 1.4m)   Total Weight 3.03 lbs (1.4 kgs) 3.03 lbs (1.4 kgs)   Batteries 4 AA (included) 4 AA (included)   Battery Condition Indicator ✓                                                                                                                                                                                                                                                                                                                                                                                                                                                                                                                                                                                                                                                                                                                                                                                                                                                                                                                                                                                                                                                                                                                                                                                                                                                                                                                                                                                                                                                                                         | •                                     | 8                | 8                                     |
| Threshold Adjustment  Digital Target ID  Ground Balance, Auto/Manual  Ground Balance Window™  V (Automatic)  No  Pinpoint  Waterproof to 10 feet (3m)  Freshwater use  Saltwater use  Trequency  13.6 kHz, adjustable  Audio Tone ID Levels  Target Depth Indicator  Standard Searchcoil  PROformance  PROformance  Length (Adjustable)  43" to 56"  (1.09m - 1.4m)  Total Weight  3.03 lbs (1.4 kgs)  Batteries  4 AA (included)  Battery Condition Indicator                                                                                                                                                                                                                                                                                                                                                                                                                                                                                                                                                                                                                                                                                                                                                                                                                                                                                                                                                                                                                                                                                                                                                                                                                                                                                                                                                                                                                                                                                                                                                                                                                                                                | Iron Audio™ (Disc. Modes)             | ✓                | ✓                                     |
| Digital Target ID ✓   Ground Balance, Auto/Manual ✓   Ground Balance Window™ ✓ (Automatic)   Pinpoint ✓   Waterproof to 10 feet (3m) ✓   • Freshwater use ✓   • Saltwater use ✓   Frequency 13.6 kHz, adjustable   Audio Tone ID Levels 3   Target Depth Indicator ✓   Standard Searchcoil 8.5"x 11" DD   PROformance™ PROformance™   Length (Adjustable) 43" to 56"   (1.09m - 1.4m) (1.09m - 1.4m)   Total Weight 3.03 lbs (1.4 kgs)   Batteries 4 AA (included)   Battery Condition Indicator ✓                                                                                                                                                                                                                                                                                                                                                                                                                                                                                                                                                                                                                                                                                                                                                                                                                                                                                                                                                                                                                                                                                                                                                                                                                                                                                                                                                                                                                                                                                                                                                                                                                            | Iron Audio™ (All Metal Mode)          | ✓                | No                                    |
| Ground Balance, Auto/Manual Ground Balance Window™ ✓ (Automatic) No Pinpoint ✓ ✓ Waterproof to 10 feet (3m) ✓ Freshwater use ✓ ✓ Saltwater use ✓ ✓ Frequency 13.6 kHz, adjustable 15 kHz, adjustable Audio Tone ID Levels 3 3 3 Target Depth Indicator ✓ ✓ Standard Searchcoil 8.5" x 11" DD PROformance  Length (Adjustable) 43" to 56" (1.09m - 1.4m) Total Weight 3.03 lbs (1.4 kgs) Batteries 4 AA (included) Battery Condition Indicator                                                                                                                                                                                                                                                                                                                                                                                                                                                                                                                                                                                                                                                                                                                                                                                                                                                                                                                                                                                                                                                                                                                                                                                                                                                                                                                                                                                                                                                                                                                                                                                                                                                                                 | Threshold Adjustment                  | ✓                | No                                    |
| Ground Balance Window™  Pinpoint  ✓ ✓  Waterproof to 10 feet (3m)  • Freshwater use  • Saltwater use  Frequency  13.6 kHz, adjustable  Audio Tone ID Levels  Target Depth Indicator  Standard Searchcoil  PROformance  Length (Adjustable)  43" to 56"  (1.09m - 1.4m)  Total Weight  3.03 lbs (1.4 kgs)  Batteries  4 AA (included)  Battery Condition Indicator                                                                                                                                                                                                                                                                                                                                                                                                                                                                                                                                                                                                                                                                                                                                                                                                                                                                                                                                                                                                                                                                                                                                                                                                                                                                                                                                                                                                                                                                                                                                                                                                                                                                                                                                                             | Digital Target ID                     | ✓                | ✓                                     |
| Pinpoint  Waterproof to 10 feet (3m)  Freshwater use  Saltwater use  Trequency  Audio Tone ID Levels  Target Depth Indicator  Standard Searchcoil  PROformance  Length (Adjustable)  43" to 56"  (1.09m - 1.4m)  Total Weight  3.03 lbs (1.4 kgs)  Batteries  4 AA (included)  Battery Condition Indicator                                                                                                                                                                                                                                                                                                                                                                                                                                                                                                                                                                                                                                                                                                                                                                                                                                                                                                                                                                                                                                                                                                                                                                                                                                                                                                                                                                                                                                                                                                                                                                                                                                                                                                                                                                                                                    | Ground Balance, Auto/Manual           | ✓                | ✓                                     |
| Waterproof to 10 feet (3m)  • Freshwater use  • Saltwater use  Frequency  13.6 kHz, adjustable  15 kHz, adjustable  Audio Tone ID Levels  3  Target Depth Indicator  Standard Searchcoil  8.5" x 11" DD  PROformance  PROformance  Length (Adjustable)  43" to 56" (1.09m - 1.4m)  Total Weight  3.03 lbs (1.4 kgs)  Batteries  4 AA (included)  Battery Condition Indicator                                                                                                                                                                                                                                                                                                                                                                                                                                                                                                                                                                                                                                                                                                                                                                                                                                                                                                                                                                                                                                                                                                                                                                                                                                                                                                                                                                                                                                                                                                                                                                                                                                                                                                                                                  | Ground Balance Window™                | √ (Automatic)    | No                                    |
| • Freshwater use • Saltwater use • Saltwater use  Frequency  13.6 kHz, adjustable  15 kHz, adjustable  8.5" x 11" DD  PROformance  PROformance  PROformance  1.09m - 1.4m)                                                                                                                                                                                                                                                                                                                                                                                                                                                                                                                                                                                                                                                                                                                                                                                                                                                                                                                                                                                                                                                                                                                                                                                                                                                                                                                                                                                                                                                                                                                                                   | Pinpoint                              | ✓                | ✓                                     |
| Frequency  13.6 kHz, adjustable  15 kHz, adjustable  Audio Tone ID Levels  3  Target Depth Indicator  Standard Searchcoil  PROformance  Length (Adjustable)  43" to 56" (1.09m - 1.4m)  Total Weight  3.03 lbs (1.4 kgs)  Batteries  4 AA (included)  Battery Condition Indicator                                                                                                                                                                                                                                                                                                                                                                                                                                                                                                                                                                                                                                                                                                                                                                                                                                                                                                                                                                                                                                                                                                                                                                                                                                                                                                                                                                                                                                                                                                                                                                                                                                                                                                                                                                                                                                             |                                       | ✓                | ✓                                     |
| Frequency  13.6 kHz, adjustable  15 kHz, adjustable  Audio Tone ID Levels  3  Target Depth Indicator  Standard Searchcoil  PROformance  Length (Adjustable)  43" to 56"  (1.09m - 1.4m)  Total Weight  3.03 lbs (1.4 kgs)  Batteries  4 AA (included)  4 AA (included)  Battery Condition Indicator                                                                                                                                                                                                                                                                                                                                                                                                                                                                                                                                                                                                                                                                                                                                                                                                                                                                                                                                                                                                                                                                                                                                                                                                                                                                                                                                                                                                                                                                                                                                                                                                                                                                                                                                                                                                                           |                                       | <u> </u>         | ·                                     |
| Audio Tone ID Levels  Target Depth Indicator  Standard Searchcoil  PROformance  Length (Adjustable)  43" to 56" (1.09m - 1.4m)  Total Weight  3.03 lbs (1.4 kgs)  Batteries  4 AA (included)  Battery Condition Indicator                                                                                                                                                                                                                                                                                                                                                                                                                                                                                                                                                                                                                                                                                                                                                                                                                                                                                                                                                                                                                                                                                                                                                                                                                                                                                                                                                                                                                                                                                                                                                                                                                                                                                                                                                                                                                                                                                                     |                                       | <u> </u>         | <u> </u>                              |
| Target Depth Indicator✓✓Standard Searchcoil8.5"x 11" DD8.5"x 11" DDPROformancePROformanceLength (Adjustable)43" to 56"43" to 56"(1.09m - 1.4m)(1.09m - 1.4m)Total Weight3.03 lbs (1.4 kgs)3.03 lbs (1.4 kgs)Batteries4 AA (included)4 AA (included)Battery Condition Indicator✓                                                                                                                                                                                                                                                                                                                                                                                                                                                                                                                                                                                                                                                                                                                                                                                                                                                                                                                                                                                                                                                                                                                                                                                                                                                                                                                                                                                                                                                                                                                                                                                                                                                                                                                                                                                                                                               | · · · · · · · · · · · · · · · · · · · |                  | · · · · · · · · · · · · · · · · · · · |
| Standard Searchcoil  8.5" x 11" DD  PROformance PROformance  Length (Adjustable)  43" to 56" (1.09m - 1.4m)  Total Weight  3.03 lbs (1.4 kgs)  Batteries  4 AA (included)  4 AA (included)  Battery Condition Indicator                                                                                                                                                                                                                                                                                                                                                                                                                                                                                                                                                                                                                                                                                                                                                                                                                                                                                                                                                                                                                                                                                                                                                                                                                                                                                                                                                                                                                                                                                                                                                                                                                                                                                                                                                                                                                                                                                                       |                                       | 3                | 3                                     |
| PR0formance <sup>-</sup> PR0formance <sup>-</sup> Length (Adjustable)         43" to 56"         43" to 56"           (1.09m - 1.4m)         (1.09m - 1.4m)           Total Weight         3.03 lbs (1.4 kgs)         3.03 lbs (1.4 kgs)           Batteries         4 AA (included)         4 AA (included)           Battery Condition Indicator         ✓         ✓                                                                                                                                                                                                                                                                                                                                                                                                                                                                                                                                                                                                                                                                                                                                                                                                                                                                                                                                                                                                                                                                                                                                                                                                                                                                                                                                                                                                                                                                                                                                                                                                                                                                                                                                                        |                                       |                  | ✓                                     |
| (1.09m - 1.4m) (1.09m - 1.4m)  Total Weight 3.03 lbs (1.4 kgs) 3.03 lbs (1.4 kgs)  Batteries 4 AA (included) 4 AA (included)  Battery Condition Indicator ✓ ✓                                                                                                                                                                                                                                                                                                                                                                                                                                                                                                                                                                                                                                                                                                                                                                                                                                                                                                                                                                                                                                                                                                                                                                                                                                                                                                                                                                                                                                                                                                                                                                                                                                                                                                                                                                                                                                                                                                                                                                 | Standard Searchcoil                   |                  |                                       |
| Total Weight3.03 lbs (1.4 kgs)3.03 lbs (1.4 kgs)Batteries4 AA (included)4 AA (included)Battery Condition Indicator✓✓                                                                                                                                                                                                                                                                                                                                                                                                                                                                                                                                                                                                                                                                                                                                                                                                                                                                                                                                                                                                                                                                                                                                                                                                                                                                                                                                                                                                                                                                                                                                                                                                                                                                                                                                                                                                                                                                                                                                                                                                          | Length (Adjustable)                   |                  |                                       |
| Batteries 4 AA (included) 4 AA (included) Battery Condition Indicator ✓ ✓                                                                                                                                                                                                                                                                                                                                                                                                                                                                                                                                                                                                                                                                                                                                                                                                                                                                                                                                                                                                                                                                                                                                                                                                                                                                                                                                                                                                                                                                                                                                                                                                                                                                                                                                                                                                                                                                                                                                                                                                                                                     |                                       | (1.09m - 1.4m)   |                                       |
| Battery Condition Indicator 🗸 🗸                                                                                                                                                                                                                                                                                                                                                                                                                                                                                                                                                                                                                                                                                                                                                                                                                                                                                                                                                                                                                                                                                                                                                                                                                                                                                                                                                                                                                                                                                                                                                                                                                                                                                                                                                                                                                                                                                                                                                                                                                                                                                               |                                       |                  |                                       |
| •                                                                                                                                                                                                                                                                                                                                                                                                                                                                                                                                                                                                                                                                                                                                                                                                                                                                                                                                                                                                                                                                                                                                                                                                                                                                                                                                                                                                                                                                                                                                                                                                                                                                                                                                                                                                                                                                                                                                                                                                                                                                                                                             |                                       | 4 AA (included)  | 4 AA (included)                       |
| Warranty 3 Years 3 Years                                                                                                                                                                                                                                                                                                                                                                                                                                                                                                                                                                                                                                                                                                                                                                                                                                                                                                                                                                                                                                                                                                                                                                                                                                                                                                                                                                                                                                                                                                                                                                                                                                                                                                                                                                                                                                                                                                                                                                                                                                                                                                      | Battery Condition Indicator           | ✓                | ✓                                     |
|                                                                                                                                                                                                                                                                                                                                                                                                                                                                                                                                                                                                                                                                                                                                                                                                                                                                                                                                                                                                                                                                                                                                                                                                                                                                                                                                                                                                                                                                                                                                                                                                                                                                                                                                                                                                                                                                                                                                                                                                                                                                                                                               | Warranty                              | 3 Years          | 3 Years                               |