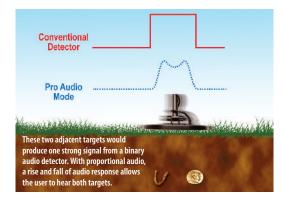

## UNDERSTANDING THE PROPORTIONAL AUDIO FEATURE

The AT Max International and AT Pro International each feature advanced. proportional (Pro) audio modes. This allows the user to: hear subtle changes in a target's response; better judge a target's size, shape and depth; and enjoy a much faster recovery time when detecting adjacent targets.

The AT Pro International also includes three Standard audio modes, which provide a full-strength beep regardless of a target's amplitude. Many detectorists prefer this simpler, binary (either on or off) target response.