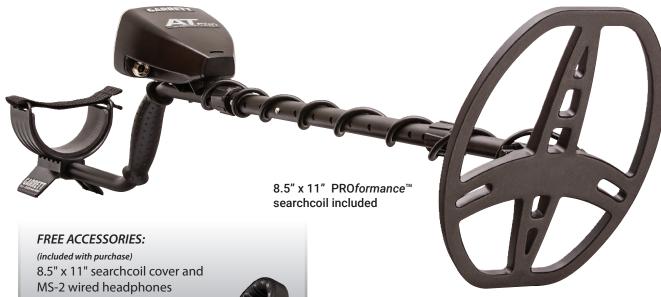

## **BRING HUNTED-OUT** SITES BACK TO LIFE

Fully submersible to 10 feet, the AT Pro International has been a real game changer for shallow water hunting. Its impressive recovery speed, target separation, and detection depth have also made the AT Pro International a legend for jewellery, coins, and relic hunting.

AT Pro International — Choose from easy-to-learn Standard Modes or advanced Pro Modes for more target information and depth. Can be submerged in either saltwater or freshwater. Great for coins, jewellery, relics, and gold.