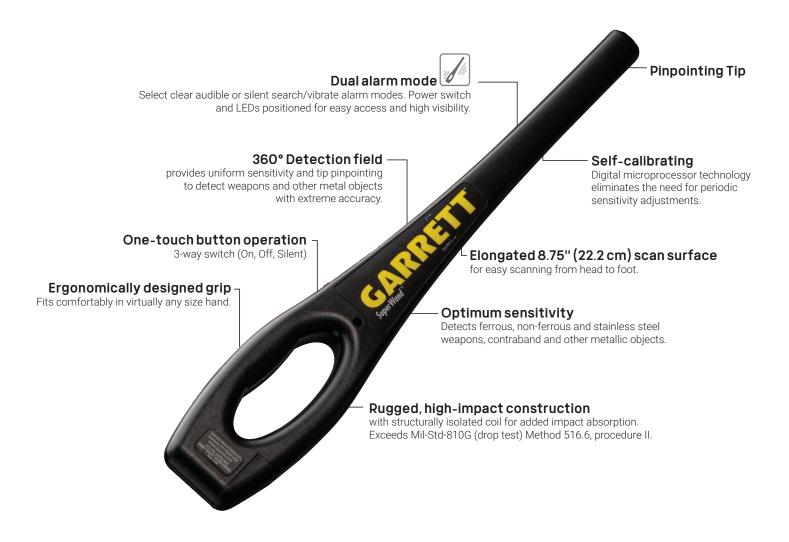

## A Reliable Hand Held Metal Detector

The Garrett SuperWand represents top-class reliability and precision in the field of metal detection for secondary screening. Crafted with the needs of security professionals in mind, this hand-held metal detector wand is an essential tool for ensuring safety at airports, sports events, and various security checkpoints. Its advanced technology detects a wide range of metal objects with extreme accuracy, including knives, guns, and other weapons.

Certified for:

| Three-color LED indication  | Green LED= ON<br>Amber LED = LOW BATTERY<br>Red LED = ALARM |
|-----------------------------|-------------------------------------------------------------|
| Operating Temperatures      | -35° F (-37° C) to 158° F (70° C)                           |
| Width                       | 3.25" (8.3 cm)                                              |
| Thickness                   | 1.25" (3.2 cm)                                              |
| Length                      | 19" (48.3 cm)                                               |
| Total Weight                | 18.6 oz (.53 kg)                                            |
| U.S. Patent No.             | D459,246 S                                                  |
| Battery Requirements one 9V | (included)                                                  |
| Warranty                    | 3 Year, Limited Parts/Labor                                 |