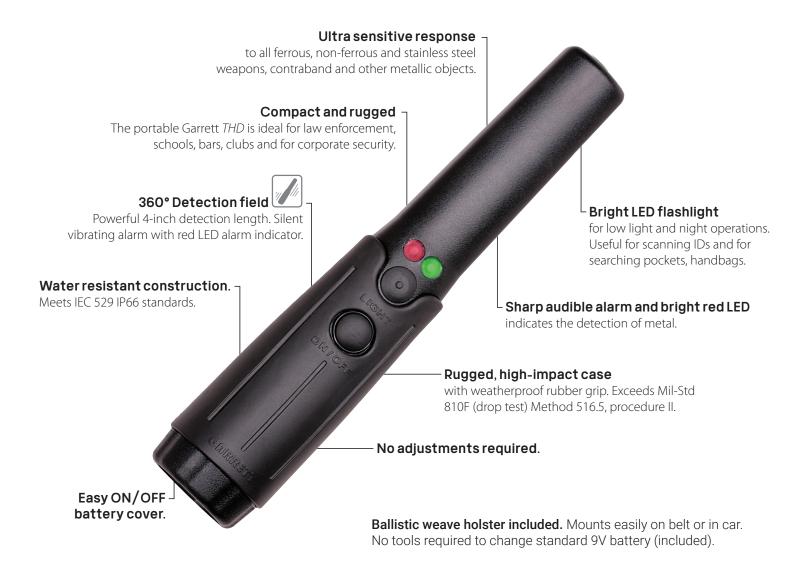

## THE MOST RUGGED, COMPACT METAL DETECTOR ON THE MARKET.

Ultra sensitive response to all ferrous, non-ferrous and stainless steel weapons, contraband and other metallic objects. The THD is the preferred metal detection tool for security professionals on the go. Its easy-carry design and pinpointing tip flashlight make it a powerful resource on any utility belt.

| Three-color LED indication             | Green LED = ON                             |
|----------------------------------------|--------------------------------------------|
|                                        | Amber LED = LOW BATTERY                    |
|                                        | Red LED = ALARM                            |
| Operating Temperatures                 | -35° F (-37° C) to 158° F (70° C)          |
| Width                                  | 3.25" (8.3 cm)                             |
| Thickness                              | 1.625" (4.1 cm) tapered to 1.125" (2.9 cm) |
| Length                                 | 8.43" (22 cm)                              |
| Total Weight                           | 6.4 oz (.2 kg)                             |
| U.S. Patent No.                        | D497,559 S                                 |
| Battery Requirements one 9V (included) |                                            |
| Warranty                               | 3 Year, Limited Parts/Labor                |