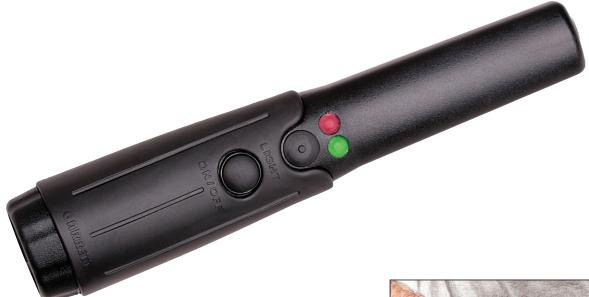

## THE MOST RUGGED, COMPACT METAL DETECTOR ON THE MARKET.

Ultra sensitive response to all ferrous, non-ferrous and stainless steel weapons, contraband and other metallic objects. The THD is the preferred metal detection tool for security professionals on the go. Its easy-carry design and pinpointing tip flashlight make it a powerful resource on any utility belt.

| Three-color LED indication             | Green LED = ON                             |
|----------------------------------------|--------------------------------------------|
|                                        | Amber LED = LOW BATTERY                    |
|                                        | Red LED = ALARM                            |
| Operating Temperatures                 | -35° F (-37° C) to 158° F (70° C)          |
| Width                                  | 3.25" (8.3 cm)                             |
| Thickness                              | 1.625" (4.1 cm) tapered to 1.125" (2.9 cm) |
| Length                                 | 8.43" (22 cm)                              |
| Total Weight                           | 6.4 oz (.2 kg)                             |
| U.S. Patent No.                        | D497,559 S                                 |
| Battery Requirements one 9V (included) |                                            |
| Warranty                               | 3 Year, Limited Parts/Labor                |