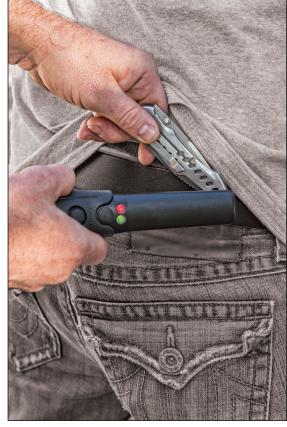

## THE MOST RUGGED, COMPACT METAL DETECTOR ON THE MARKET.

Ultra sensitive response to all ferrous, non-ferrous and stainless steel weapons, contraband and other metallic objects. The THD is the preferred metal detection tool for security professionals on the go. Its easy-carry design and pinpointing tip flashlight make it a powerful resource on any utility belt.