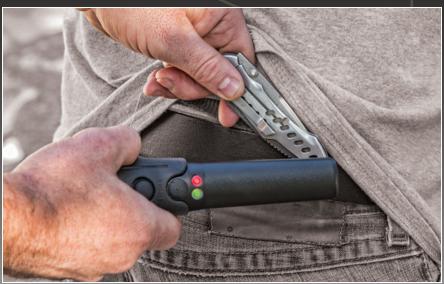

# Hand-Held Metal Detectors

Use either as a primary scanning tool or in secondary screening to pinpoint targets detected by a walk-through metal detector. Garrett hand-held detectors will detect ferrous, non-ferrous and stainless steel weapons, contraband, and other metallic objects.

# **THD**<sup>™</sup> Hand-Held Metal Detector

- Silent vibrating with Red LED alarm indicator.
- · Powerful 4-inch length and 360° detection area.
- · Ultra sensitive response to metal objects.

Scan to learn more about Garrett's hand-held detectors