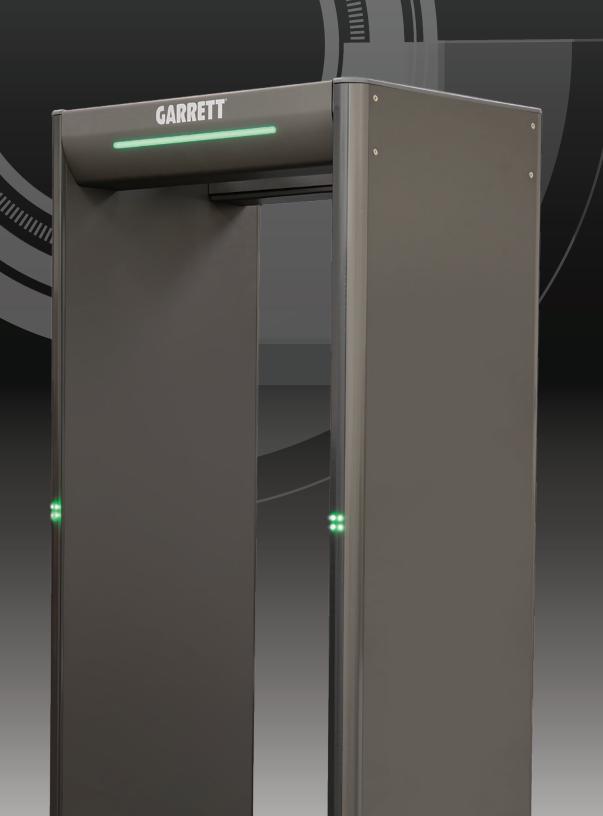

# **PARAGON**<sup>™</sup> Walk-Through Metal Detector

### More than the sum of its parts.

The Garrett Paragon is a culmination of the best attributes of its predecessors, but also introduces never-before seen setup and operation features, as well as a distinct and pleasing new aesthetic. Modern security systems need a metal detector that is connectable, adaptable, and reliable. Paragon is all of that and more.

#### A model of excellence.

Paragon sets the bar for the future of security metal detection with its user-empowering features and high-performance detection capabilities. Catch the ferrous and nonferrous metallic contraband you want to find with more program options than ever and improved sensitivity.

## **Sophisticated** design.

Paragon's smooth and trim structure is as at-home in an office building as a stadium.

Scan to learn more

Exacting construction ensures all-weather performance and dust / water resistance.