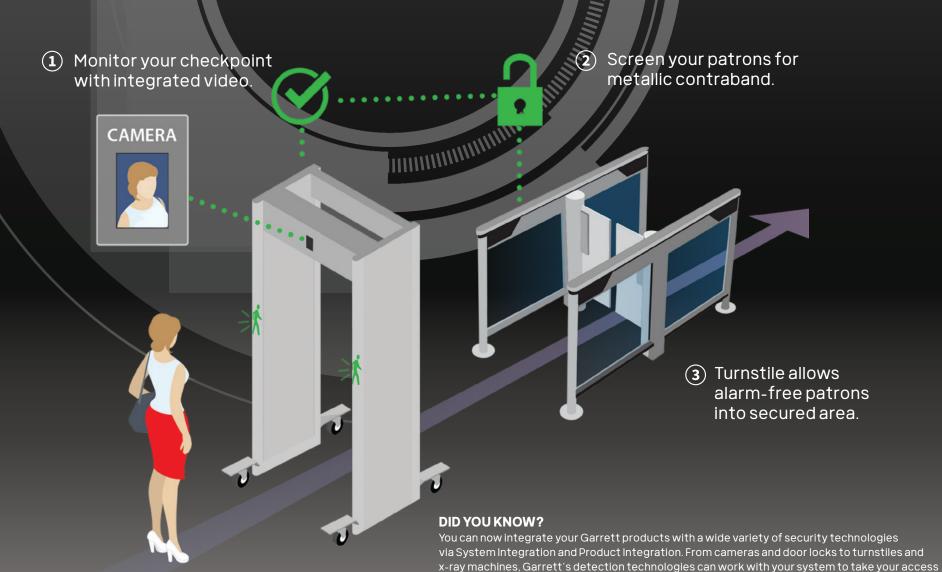

# Explore Integration with Garrett.

control operations to the next level.

See page 7 for information about our integration accessories: the IC Module and Relay Module.

Scan to earn more

#### **RELAY MODULE**

(Paragon, PD 6500i, or Multi Zone use)

Provides an isolated relay contact to control lights, doors, equipment. Internal dip switches provide 4 operating modes

- Activate on alarm
- Activate on passage of each patron
- Activate on alarm, release on nonalarm
- Activate on non-alarm for 5 seconds
- Used for System Integration.

#### iC Module

(Paragon, PD 6500i, or Multi Zone use)

Communicate to a walk-through metal detector with a laptop or PC through the network either wired or wirelessly. Allows control, real time monitoring, and diagnostics from a remote location.