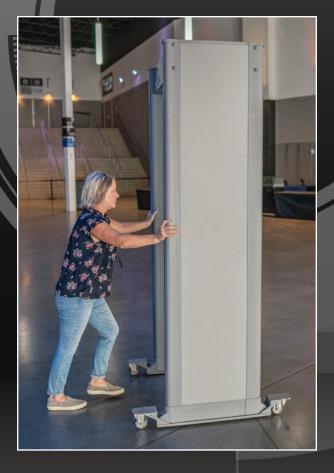

# **PARAGON**<sup>™</sup> Walk-Through Metal Detector

### More than the sum of its parts.

The Garrett Paragon is a culmination of the best attributes of its predecessors, but also introduces never-before seen setup and operation features, as well as a distinct and pleasing new aesthetic. Modern security systems need a metal detector that is connectable, adaptable, and reliable. Paragon is all of that and more.

#### A model of excellence.

Paragon sets the bar for the future of security metal detection with its user-empowering features and high-performance detection capabilities. Catch the ferrous and nonferrous metallic contraband you want to find with more program options than ever and improved sensitivity.

#### Diverse applications.

From stadiums to courthouses and theme parks to office buildings, Paragon has the flexibility to serve the needs of your moment. Respond in real-time with easily adjustable settings and superior mobility, ensuring that surprise traffic changes or unexpected VIPs never leave your security system scrambling.

## **Sophisticated** design.

Paragon's smooth and trim structure is as at-home in an office building as a stadium.

Scan to learn more

Exacting construction ensures all-weather performance and dust / water resistance.