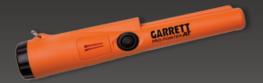

# **CSI Pro-Pointer® AT**

**Pinpointing Metal Detector** 

Fully waterproof to 20 feet (6m). Choice of three sensitivity levels. Fast retune (quick press) narrows detection field for precise pinpointing of larger objects. Choose from Stealth Mode operation (vibrate-only) or patented proportional audio/vibrate alarm.