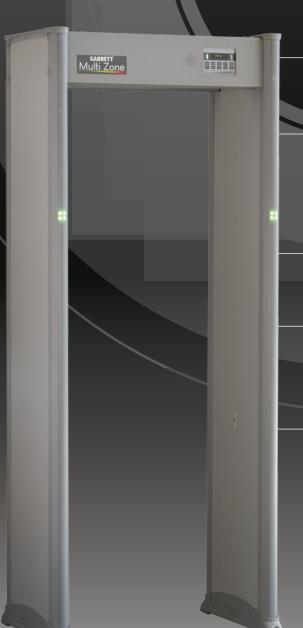

# **PARAGON**<sup>™</sup> Walk-Through Metal Detector

### More than the sum of its parts.

The Garrett Paragon is a culmination of the best attributes of its predecessors, but also introduces never-before seen setup and operation features, as well as a distinct and pleasing new aesthetic. Modern security systems need a metal detector that is connectable, adaptable, and reliable. Paragon is all of that and more.

#### A model of excellence.

Paragon sets the bar for the future of security metal detection with its user-empowering features and high-performance detection capabilities. Catch the ferrous and nonferrous metallic contraband you want to find with more program options than ever and improved sensitivity.

#### Diverse applications.

From stadiums to courthouses and theme parks to office buildings, Paragon has the flexibility to serve the needs of your moment. Respond in real-time with easily adjustable settings and superior mobility, ensuring that surprise traffic changes or unexpected VIPs never leave your security system scrambling.