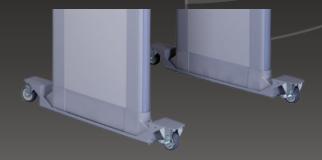

#### Walk-Through Caster Set

For use with Garrett PD 6500i and Multi Zone walk-through metal detectors.

Includes two rigid locking casters and two swivel locking casters. Ideal for schools, special events, and stadium use.