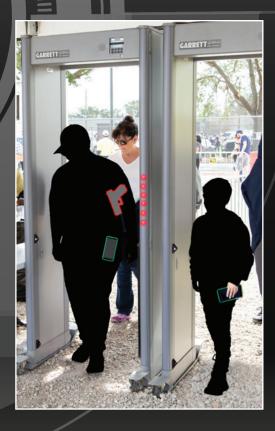

# Multi Zone™ Walk-Through Metal Detector

★ Enhanced 20-zone pinpointing The Multi Zone's twenty vertical zones provide precise location of one or more objects simultaneously.

### \* Advanced features and simple controls

Menu slider bar allows quick adjustment of setting values. Auto-Setup function scans electromagnetic environment to select optimal frequency.

**Advanced synchronization** Internal circuitry allows multiple detectors to operate as close as 2 inches from each other.