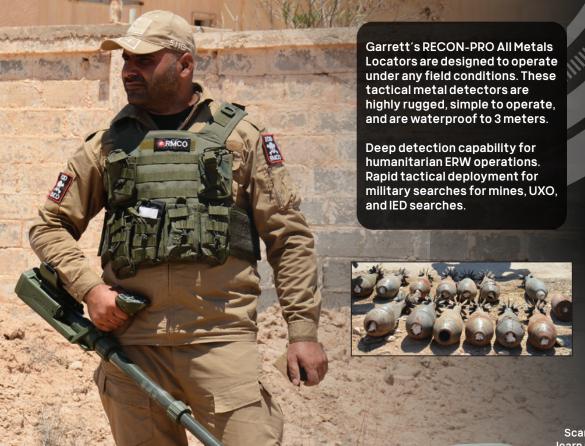

# Garrett Countermine / ERW Division Metal Detectors

Highly Advanced Pulse Induction Technology with All-Terrain Versatility

- Offers performance, durability, and portability for use in all soil environments.
- Environmentally sealed. Fully waterproof to 3 meters.
- 5 search head options provide the flexibility to locate targets from small, low-metal content mines to large, deep UXO.
- Order your AML-1000 or AML-750 to fit your specific needs.
- AML-750 addresses large areas at moderate swing speeds. AML-1000 addressses smaller areas at more precise swing speeds.

Scan to learn more

MIL STD 810G certified to demonstrate robustness.