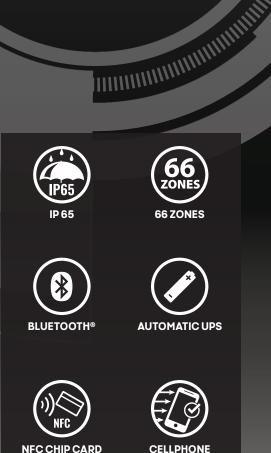

### NFC chip card capability.

Card reader allows settings adjustment without mechanical insertion, meaning less wear and fewer card replacements.

## Integrated UPS.

Internally-mounted emergency power ensures continuous operation in the event of accidental AC disconnect or system outage.

### Bluetooth<sup>®</sup>.

Bluetooth connectivity allows silent operation in noisy or formal security environments, as well as wireless communication to other devices.

## Cellphone discrimination.

Optional settings allow cell phones to be ignored while still catching mass casualty weapons.

### 66 zones.

Granular awareness of alarm area top-to-bottom and left/ middle/right is unmatched in the world of security metal detection.