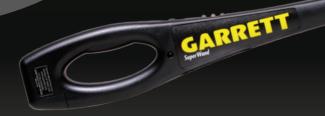

# SuperWand® Hand-Held Metal Detector

- . 360° detection field with pinpointing tip.
- Rugged, high-impact construction with structurally isolated coil for added impact absorption.
- · Rebar Elimination Control.