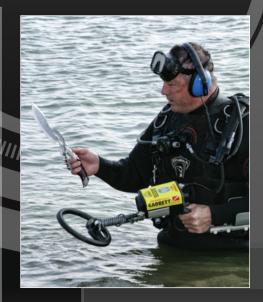

## Sea Hunter Mark II™ **Metal Detector**

Fully Waterproof to 200 feet (65 meters) Find all types of metal objects-including lead, brass, and foil-in underwater surf. beach, swamp or freshwater environments. The Sea Hunter provides pulse induction performance to help ignore saltwater and mineralized soils. Choose from two Discrimination Modes.