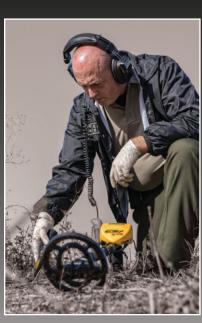

# CSI Pro-Pointer® II

**Pinpointing Metal Detector** 

Ideal for land-use evidence recovery. Audible/Vibrating alarms increase in intensity based on target's proximity (to quickly pinpoint crime scene evidence)

# **CSI Pro-Pointer® AT**

**Pinpointing Metal Detector** 

Fully waterproof to 20 feet (6m). Choice of three sensitivity levels. Fast retune (quick press) narrows detection field for precise pinpointing of larger objects. Choose from Stealth Mode operation (vibrate-only) or patented proportional audio/vibrate alarm.

Both Pro-Pointers include: LED flashlight for low-light recoveries; exclusive scraping blade to sift through soil; pinpointing tip and 3600 side-scanning capability; holster; and more!